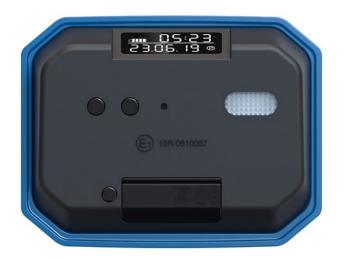

## **Rollei Electronic Parking Disc EP-1**

- ▶ No more searching for parking disc
- Preventing fine due to forgotton parking disc
- Vibration sensor automatically responds to any stop over > 1 minute
- Arrival time rounded up to next full 15 minutes or half hour until the car moves again
- ▶ Easy to install, long-life battery
- ▶ Night mode display
- ▶ SOS signal for emergencies
- ▶ Officially approved by KBA

| Technical Data     |                                    |
|--------------------|------------------------------------|
| Authorisation      | Approval for all EU countries      |
| Battery life time  | Approx. 2 years                    |
| Size               | Approx. 102 x 79 x 24 mm           |
| Weight             | Approx. 85 g                       |
| <b>Box Content</b> | Electronic Parking Disc            |
|                    | CR2450 Lithium button cell battery |
|                    | User manual                        |