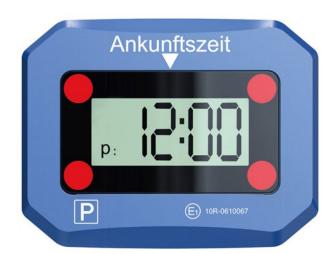

## **Rollei Electronic Parking Disc EP-1**

- ▶ No more searching for parking disc
- Preventing fine due to forgotton parking disc
- Vibration sensor automatically responds to any stop over > 1 minute
- Arrival time rounded up to next full 15 minutes or half hour until the car moves again
- ▶ Easy to install, long-life battery
- ▶ Night mode display
- ▶ SOS signal for emergencies
- ▶ Officially approved by KBA

| Technical Data     |                                    |
|--------------------|------------------------------------|
| Authorisation      | Approval for all EU countries      |
| Battery life time  | Approx. 2 years                    |
| Size               | Approx. 102 x 79 x 24 mm           |
| Weight             | Approx. 85 g                       |
| <b>Box Content</b> | Electronic Parking Disc            |
|                    | CR2450 Lithium button cell battery |
|                    | User manual                        |